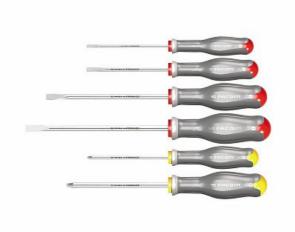

## SET OF 6 SCREWDRIVERS IN STAINLESS STEEL FOR SLOT-HEAD AND PHILLIPS® SCREWS

## 324 I/SH6

- 0,8x4x100-1x5,5x100-1,2x6,5x150-1,2x8x175
- PHILLIPS®: PH1x100-PH2x125
  Ergonomic three-material grip with soft coating, resistant to oils and
- chemicals
  Colour code on the handle for quick identification of the different
- shapes